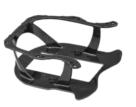

### SRS Cradle

| MC-SRF004 | Carbon Fiber   |
|-----------|----------------|
| MC-SRG004 | Glass Fiber MR |

Rotary-valv

· Compatible with Meicen A-Series or Orfit L-type baseplates