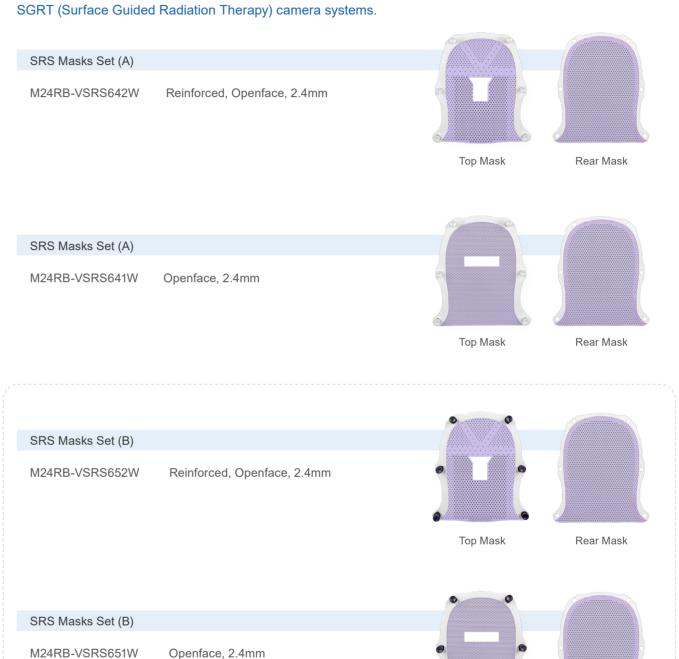

## > SRS Masks

Meicen SRS Masks Openface Series aims to alleviate patients claustrophobia during radiotherapy. Adjustable pulling of the open part when apply to different patients assures comfort and reinforced effect. It can be used with SGRT (Surface Guided Radiation Therapy) camera systems.

Top Mask

Rear Mask

Tel: +86-757-86269115 E-mail: sales@meicenmed.com Web: www.meicenmed.com