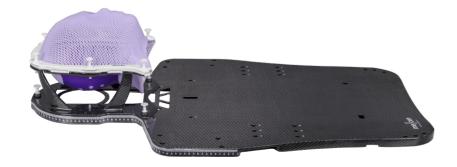

### SRS Cradle

| MC-SRF001 | Carbon Fiber   |
|-----------|----------------|
| MC-SRG001 | Glass Fiber MR |

Pin-Lock

· Compatible with Meicen C-Series, Civco or other S-type baseplates

### SRS Cradle

| MC-SRF004 | Carbon Fiber   |
|-----------|----------------|
| MC-SRG004 | Glass Fiber MR |

Rotary-valv

· Compatible with Meicen A-Series or Orfit L-type baseplates

#### **SRS** Cradle

| MC-SRF002 | Carbon Fiber   |   |
|-----------|----------------|---|
| MC-SRG002 | Glass Fiber MR | 1 |

Inser

· Compatible with Meicen P-Series or MacroMedics baseplates