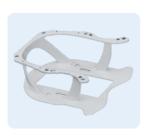

#### **SRS** Cradle

| MC-SRF002 | Carbon Fiber   |   |
|-----------|----------------|---|
| MC-SRG002 | Glass Fiber MR | 1 |

Inser

· Compatible with Meicen P-Series or MacroMedics baseplates