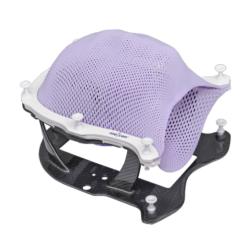

# > SRS Immobilization System

Meicen SRS Immobilization System is composed of SRS Cradle, SRS Masks and Elastic Headrest. It can better meet the clinical needs of fixation and accurate body positions in stereotactic radiosurgery for patients with head tumors.

- · Streamlined and hollow design to minimize ray blocking
- Formed in integration secures durability and solidness
- Small and compact, easy to store
- Strong versatility, adaptable for a variety of baseplates