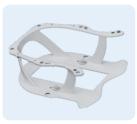

#### **SRS** Cradle

| MC-SRF002 | Carbon Fiber   |   |
|-----------|----------------|---|
| MC-SRG002 | Glass Fiber MR | 1 |

Inser

· Compatible with Meicen P-Series or MacroMedics baseplates