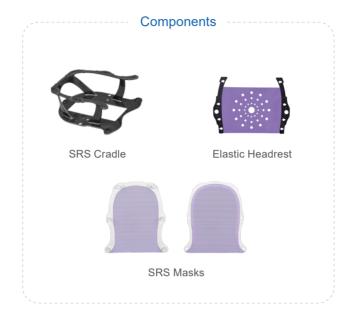

# > SRS Immobilization System

Meicen SRS Immobilization System is composed of SRS Cradle, SRS Masks and Elastic Headrest. It can better meet the clinical needs of fixation and accurate body positions in stereotactic radiosurgery for patients with head tumors.

#### Elastic Headrest

| MC-SRG001-A01 | Carbon Fiber |
|---------------|--------------|
|               |              |
| MC-SRG001-A03 | MR           |

The Meicen SRS Cradle is equipped with a high-strength, well-fitting SRS Masks. The upper and lower double layers provide more accurate fixation. The SRS Masks and Elastic Headrest can be used together to personalize the shape of the occipital of patient's head and strengthen the supporting force.