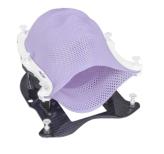

#### Elastic Headrest

| MC-SRG001-A01 | Carbon Fiber |
|---------------|--------------|
|               |              |
| MC-SRG001-A03 | MR           |

The Meicen SRS Cradle is equipped with a high-strength, well-fitting SRS Masks. The upper and lower double layers provide more accurate fixation. The SRS Masks and Elastic Headrest can be used together to personalize the shape of the occipital of patient's head and strengthen the supporting force.