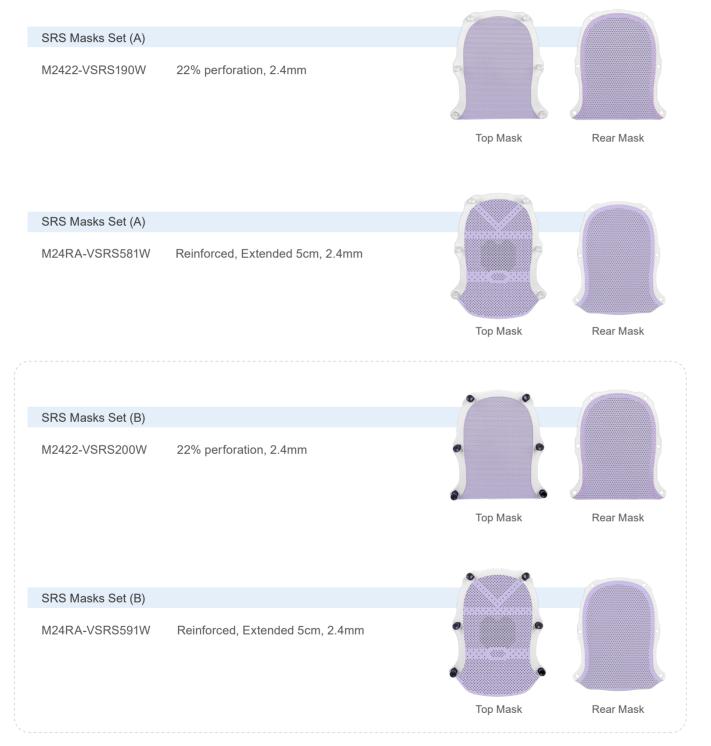

## > SRS Masks

Meicen SRS Masks provide both anterior and posterior cranial support, variety of options are available to meet different clinical demand.

Please contact our sales representative for more information.

10