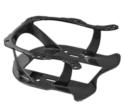

### SRS Cradle

| MC-SRF004 | Carbon Fiber   |
|-----------|----------------|
| MC-SRG004 | Glass Fiber MR |

Rotary-valv

· Compatible with Meicen A-Series or Orfit L-type baseplates