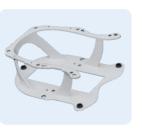

### SRS Cradle

| MC-SRF001 | Carbon Fiber   |
|-----------|----------------|
| MC-SRG001 | Glass Fiber MR |

Pin-Lock

· Compatible with Meicen C-Series, Civco or other S-type baseplates

### SRS Cradle

| MC-SRF004 | Carbon Fiber   |
|-----------|----------------|
| MC-SRG004 | Glass Fiber MR |

Rotary-valv

· Compatible with Meicen A-Series or Orfit L-type baseplates

#### **SRS** Cradle

| MC-SRF002 | Carbon Fiber   |   |
|-----------|----------------|---|
| MC-SRG002 | Glass Fiber MR | 1 |

Inser

· Compatible with Meicen P-Series or MacroMedics baseplates